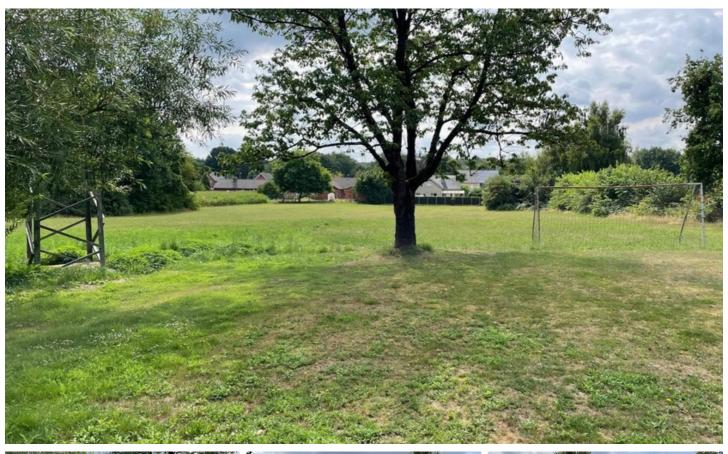

# **FOR SALE - WOOD**

€ 499.900

Ref. 5104795

Availability: at the contract

Surf. Plot: 9043m²

Neighbourhood: countryside

### **LOCATION**

Environment: Countryside, woods

School nearby: Yes Shops nearby: Yes

Public transport nearby: Yes

Highway nearby: Yes

### **TERRAIN**

Ground area: 9.043,00 m²