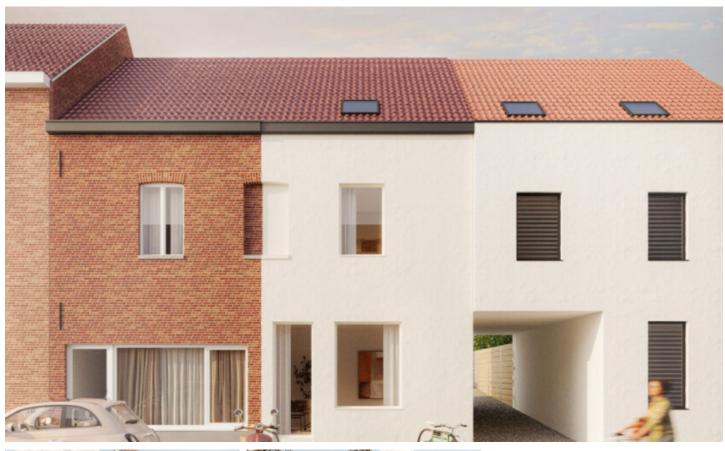

# **FOR SALE - STUDIO**

€ 279.000

Ref. 6802158

Tervuursesteenweg 122 B0002, 3000 Leuven

Number of bedrooms: 1 Number of bathrooms: 1 Availability: at delivery Surf. Living: 25m² Surf. Plot: 780m²

Neighbourhood: Suburb

#### BUILDING

Habitable surface: 25,00 m<sup>2</sup>

Fronts: 2

Construction year: 1936

Renovation: 2025

State: New

Number of floors: 3

Orientation facade: South

## **LOCATION**

Environment: Suburb School nearby: Yes Shops nearby: Yes

Public transport nearby: Yes

Highway nearby: Yes Sport center nearby: Yes