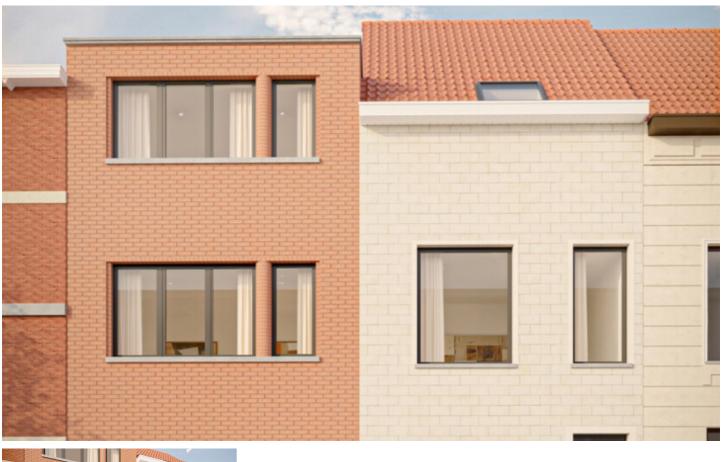

### BUILDING

Habitable surface: 21,00 m<sup>2</sup> Fronts: 2 Construction year: 1941 Renovation: 2024 State: New Floor: 1 Number of floors: 4 Orientation facade: South-west