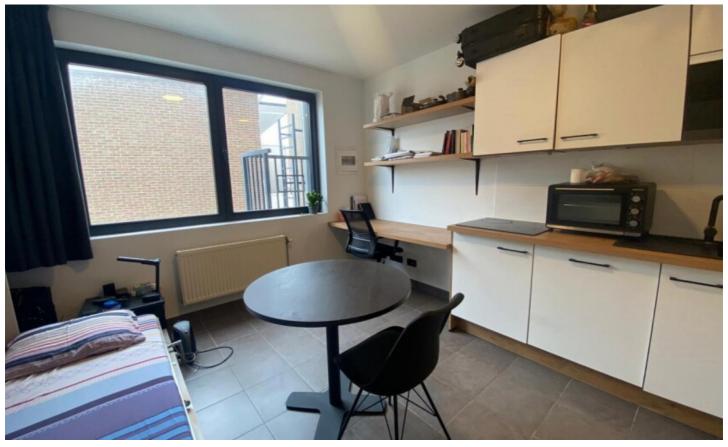

## **DESCRIPTION**

# **LAYOUT**

Kitchen: Yes, fully fitted Bathroom type: All comfort