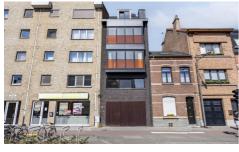

## BUILDING

Habitable surface: 28,00 m<sup>2</sup>

Fronts: 2

State: Very good state

Floor: 2

Number of floors: 3