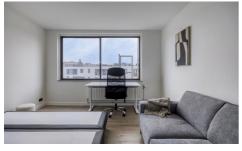

### **COMFORT**

Furnished: Yes Elevator: Yes

### BUILDING

Habitable surface: 27,00 m<sup>2</sup>

Fronts: 3

Construction year: 1975 State: Very good state

Floor: 3