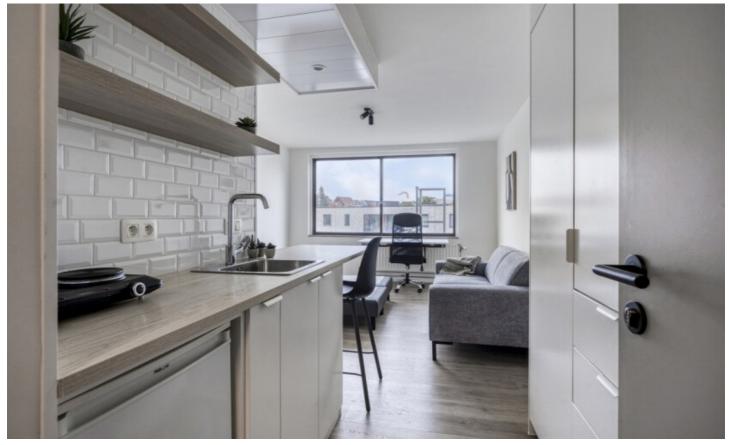

# **LAYOUT**

Kitchen: Yes, hyper equipped

Bathroom type: Shower

Toilets: 1

### **COMFORT**

Furnished: Yes Elevator: Yes

### BUILDING

Habitable surface: 27,00 m<sup>2</sup>

Fronts: 3

Construction year: 1975 State: Very good state

Floor: 3