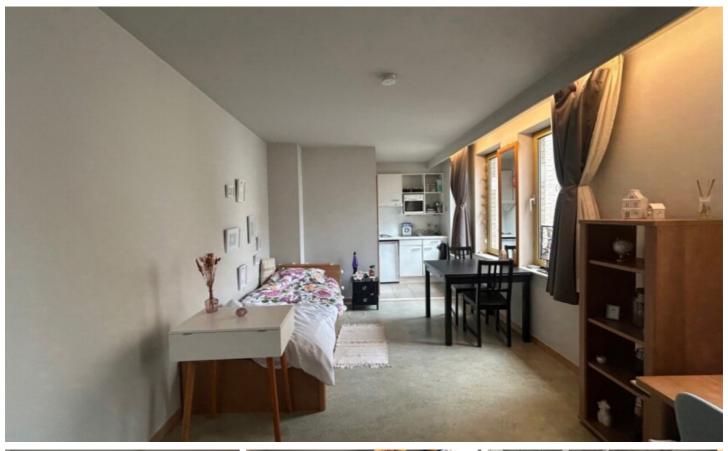

# **FOR SALE - STUDIO**

€ 225.000

Ref. 4584079

Vlamingenstraat 128 B3210, 3000 Leuven

Number of bedrooms: 1 Number of bathrooms: 1 Availability: tbd with the

tenant

Surf. Living: 24m<sup>2</sup> Surf. Plot: 816m<sup>2</sup>

## **BUILDING**

Habitable surface: 24,00 m<sup>2</sup>

Fronts: 3

Construction year: 1992

State: Good state

Floor: 2

Number of floors: 3

### **LAYOUT**

Kitchen: Yes, fully fitted Bathroom type: Shower

Toilets: 1