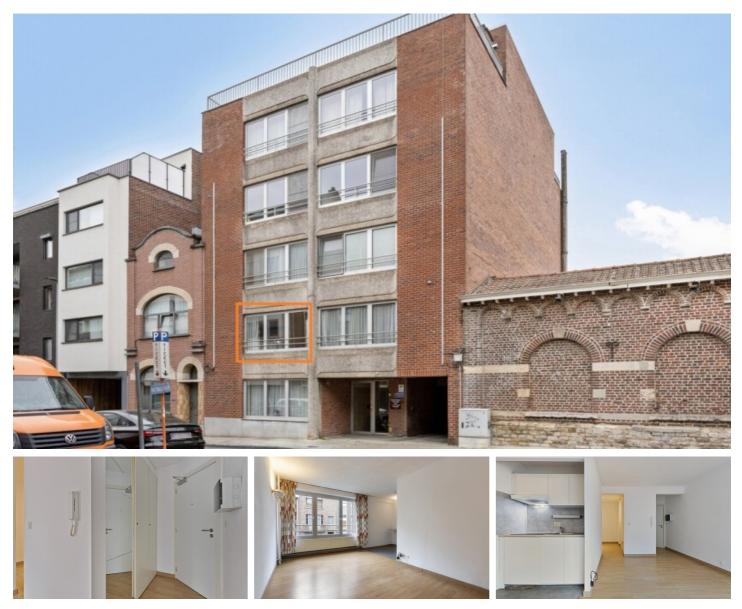

# FOR SALE - STUDIO

Vanden Tymplestraat 16 B0104, 3000 Leuven

€ 245.000 Ref. 6333312

Number of bedrooms: 1 Number of bathrooms: 1 Availability: at the contract Surf. Living: 38m<sup>2</sup> Surf. Plot: 364m<sup>2</sup> Neighbourhood: central PEB/EPB: 96kwh/m<sup>2</sup>/j

## BUILDING

Habitable surface: 38,00 m<sup>2</sup> Fronts: 2 Construction year: 1973 State: Good state Floor: 1 Number of floors: 6 Orientation facade: East