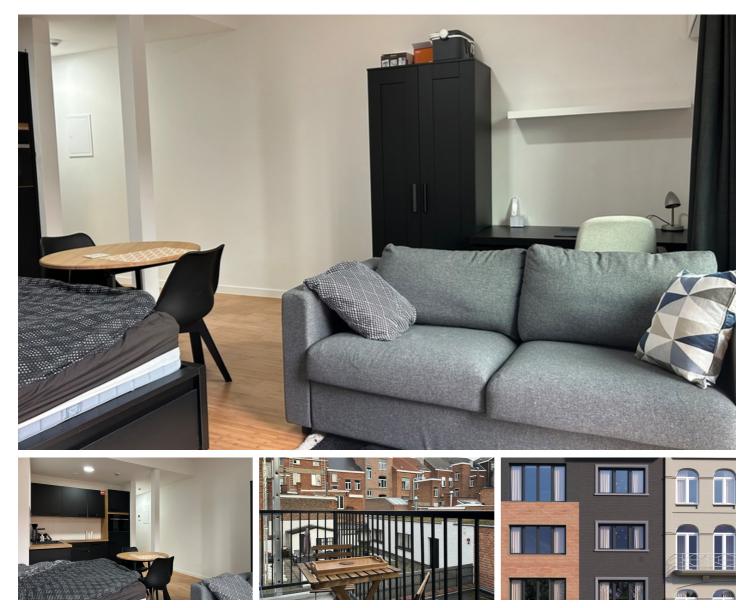

## FOR SALE - STUDIO

Diestsestraat 236 B0202, 3000 Leuven

€ 285.000 Ref. 5876262

Number of bedrooms: 1 Number of bathrooms: 1 Availability: at the contract Surf. Living: 30m<sup>2</sup> Surf. Plot: 141m<sup>2</sup> Neighbourhood: city Center PEB/EPB: 88kwh/m<sup>2</sup>/j

## DESCRIPTION

#### BUILDING

Habitable surface: 30,00 m<sup>2</sup> Fronts: 2 Renovation: 2022 State: Very good state Floor: 2 Number of floors: 4

# COMFORT

Furnished: Yes Videophone: Yes Elevator: No