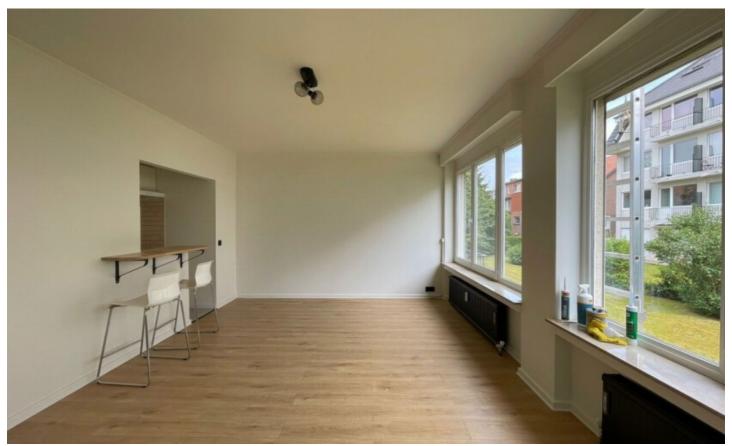

# **DESCRIPTION**

# **LAYOUT**

Kitchen: Yes, fully fitted Bathroom type: Shower

Toilets: 1