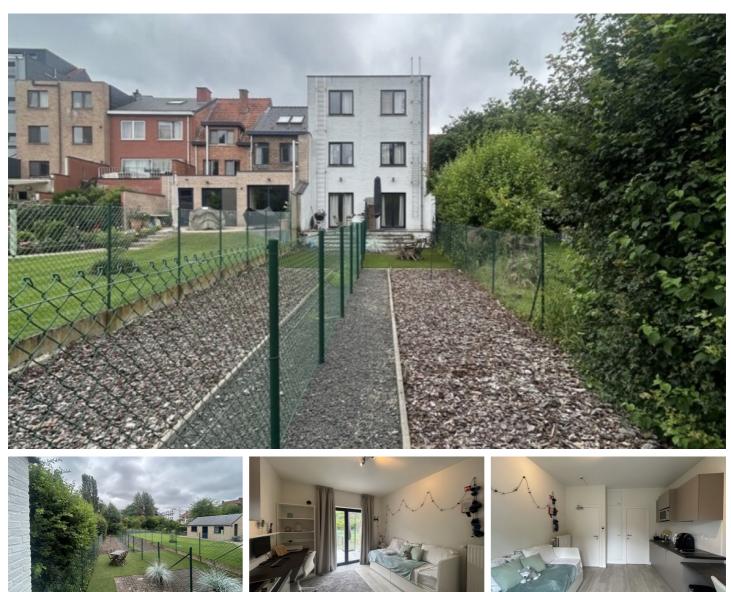

## FOR SALE - STUDIO

€ 249.000

Groenstraat 51 B0001, 3001 Heverlee

Ref. 6914151

Number of bedrooms: 1 Number of bathrooms: 1 Availability: at the contract Surf. Living: 17m<sup>2</sup> Surf. Plot: 286m<sup>2</sup> Surf. terrace: 10m<sup>2</sup> Neighbourhood: Suburb PEB/EPB: 115kwh/m<sup>2</sup>/j

## DESCRIPTION

#### **TERRAIN**

Ground area: 286,00  $m^2$ Garden: Yes (83,00  $m^2$ )

# LAYOUT

Kitchen: Yes, fully fitted Bathroom type: Shower Terrace: 10,00 m<sup>2</sup>