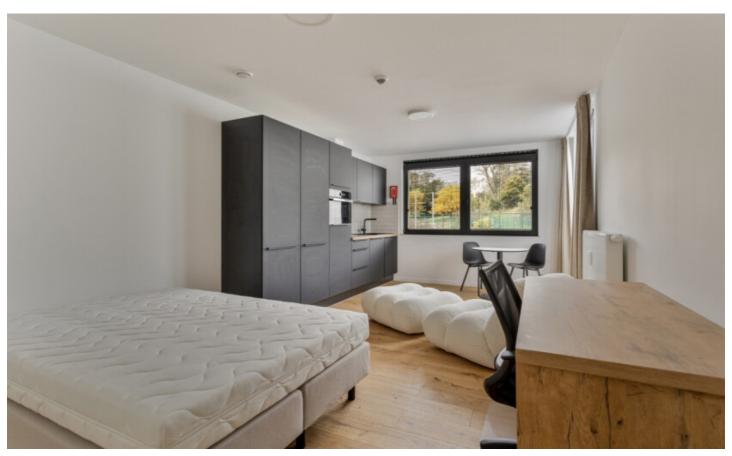

# **FOR SALE - STUDIO**

€ 295.000

Ref. 5926816

Geldenaaksebaan 126 B0102, 3000 Leuven

Number of bedrooms: 1 Number of bathrooms: 1 Availability: at the contract Surf. Living: 27m<sup>2</sup> Surf. Plot: 142m<sup>2</sup> PEB/EPB: 54kwh/m<sup>2</sup>/j

### **BUILDING**

Habitable surface: 27,00 m<sup>2</sup>

Fronts: 2

State: Very good state

Floor: 1

### **COMFORT**

Furnished: Yes