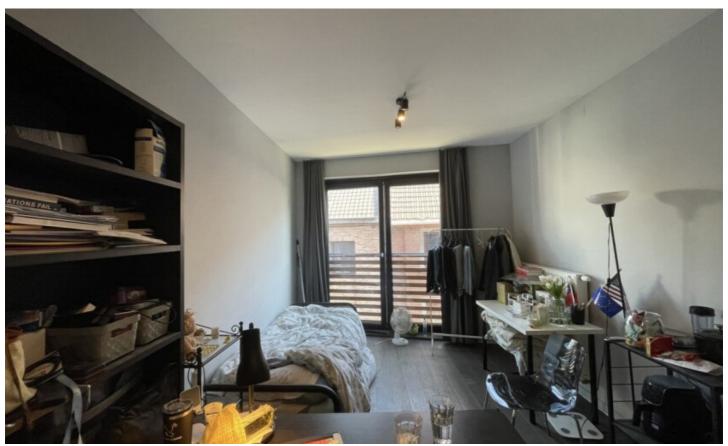

# **FOR RENT - STUDIO**

€ 690

Ref. 4444704

Lepelstraat 52A B0201, 3000 Leuven

Number of bedrooms: 1 Number of bathrooms: 1 Surf. Living: 37m<sup>2</sup> Neighbourhood: city Center PEB/EPB: 123kwh/m<sup>2</sup>/j

### BUILDING

Habitable surface: 37,00 m<sup>2</sup>

Fronts: 2

State: Good state

Floor: 2

Number of floors: 3

#### **COMFORT**

Furnished: Yes