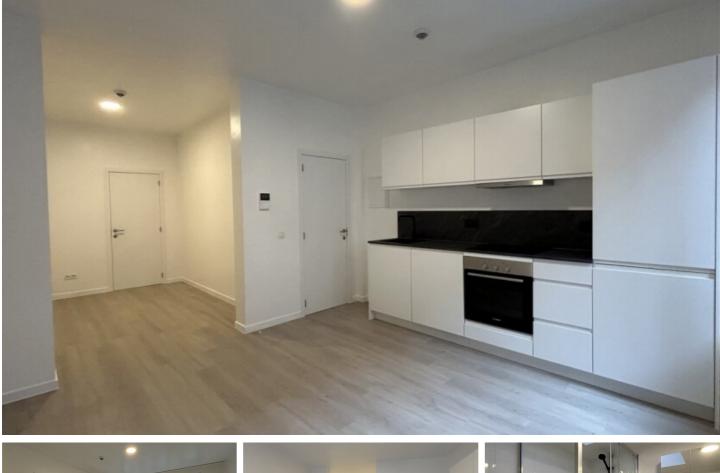

## **FOR RENT - STUDIO**

Parijsstraat 29 B0101, 3000 Leuven

€ 825

Ref. 5870863

Number of bedrooms: 1 Number of bathrooms: 1 Availability: immediately Surf. Living: 39m<sup>2</sup> Neighbourhood: central PEB/EPB: 233kwh/m<sup>2</sup>/j

#### BUILDING

Habitable surface: 39,00 m<sup>2</sup> Fronts: 2 Renovation: 2024 State: Very good state Floor: 1

## LAYOUT

Kitchen: Yes Bathroom type: All comfort Toilets: 1