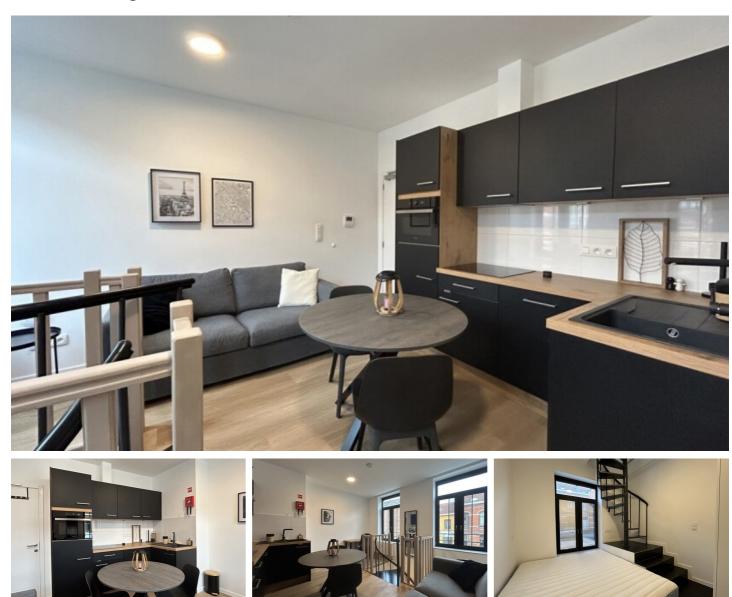

## **FOR RENT - STUDIO**

Naamsesteenweg 194 B0101, 3001 Heverlee

€ 845 Ref. 5881609

Number of bedrooms: 1 Number of bathrooms: 1 Surf. Living: 33m<sup>2</sup> Neighbourhood: central PEB/EPB: 137kwh/m²/j

## BUILDING

Habitable surface: 33,00 m<sup>2</sup> Fronts: 2 State: Very good state Floor: 1

## COMFORT

Furnished: Yes Elevator: No

# LAYOUT

Kitchen: Yes Bathroom type: All comfort