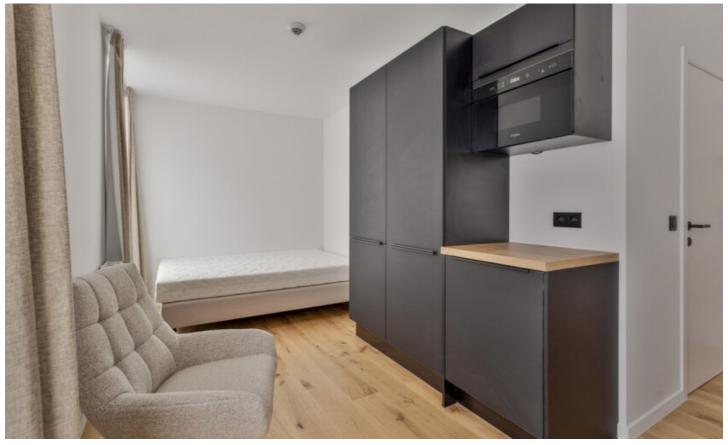

### **DESCRIPTION**

#### BUILDING

Habitable surface: 16,00 m<sup>2</sup>

Fronts: 2

Renovation: 2025

State: New Floor: 2

Number of floors: 4

#### **COMFORT**

Furnished: Yes Videophone: Yes Elevator: No