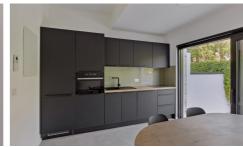

Herbert Hooverplein 14, 3000 Leuven

**Phone number:** 016 22 92 28 **E-mail:** office@connect-immo.be

# **FOR SALE - STUDENT ROOM**

€ 229.000

Ref. 6695050











Number of bedrooms: 1 Number of bathrooms: 1 Availability: at delivery Surf. Living: 16m<sup>2</sup> Surf. Plot: 130m<sup>2</sup>

Neighbourhood: Suburb

### **DESCRIPTION**

#### **FINANCIAL**

Price: € 229.000,00 VAT applied: No Available: At delivery

#### BUILDING

Habitable surface: 16,00 m<sup>2</sup>

Fronts: 2

Renovation: 2025

State: New Floor: 2

Number of floors: 4

#### **COMFORT**

Furnished: Yes Videophone: Yes Elevator: No

#### **ENERGY**

EPC code: EPB Startverklaring

Double glazing: Yes Heating type: Gas Heating: Collective

#### **LOCATION**

Environment: Suburb, central

School nearby: Yes Shops nearby: Yes

Public transport nearby: Yes

Highway nearby: Yes Sport center nearby: Yes

#### **TERRAIN**

Ground area: 130,00 m<sup>2</sup>

Garden: No

#### LAYOUT

Bathro