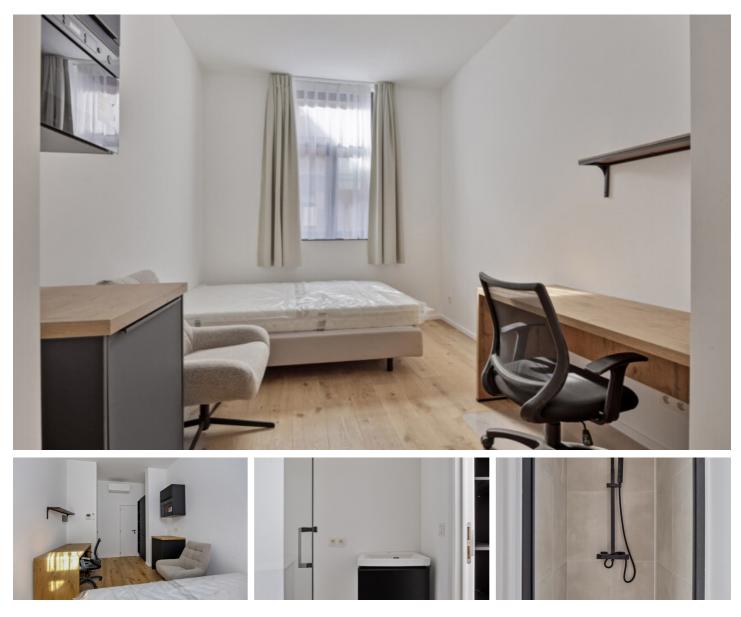

#### € 218.000 Ref. 6695045

Number of bedrooms: 1 Number of bathrooms: 1 Availability: at delivery Surf. Living: 16m<sup>2</sup> Surf. Plot: 130m<sup>2</sup> Neighbourhood: Suburb

## BUILDING

Habitable surface: 16,00 m<sup>2</sup> Fronts: 2 Renovation: 2025 State: New Floor: 2 Number of floors: 4

# COMFORT

Furnished: Yes Videophone: Yes Elevator: No

## LAYOUT

Bathroom type: All comfort Cellar: Yes