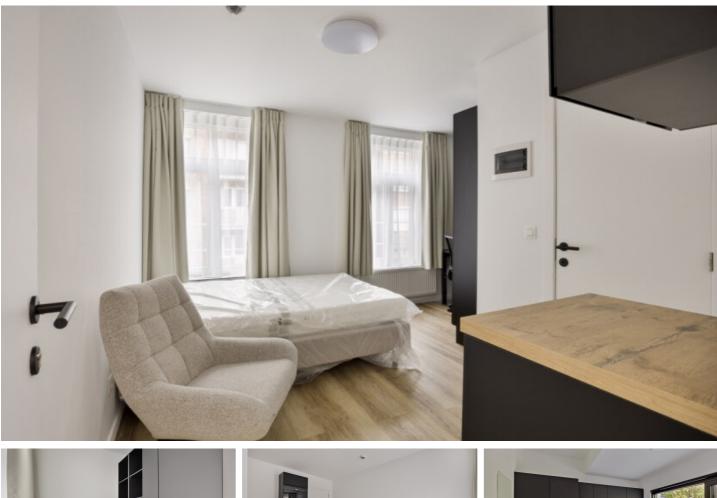

## FOR SALE - STUDENT ROOM

Naamsesteenweg 245 B0102, 3000 Leuven

€ 211.000 Ref. 6695042

Number of bedrooms: 1 Number of bathrooms: 1 Availability: at delivery

Surf. Living: 18m<sup>2</sup> Surf. Plot: 130m<sup>2</sup> Neighbourhood: Suburb

### BUILDING

Habitable surface: 18,00 m<sup>2</sup> Fronts: 2 Renovation: 2025 State: New Floor: 1 Number of floors: 4

# COMFORT

Furnished: Yes Videophone: Yes Elevator: No