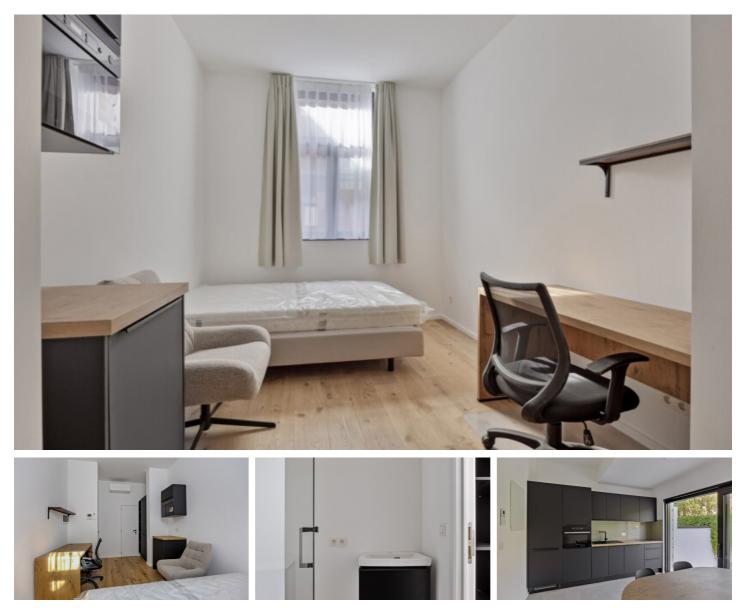

### € 204.000 Ref. 6695003

Number of bedrooms: 1 Number of bathrooms: 1 Availability: at delivery Surf. Living: 17m<sup>2</sup> Surf. Plot: 130m<sup>2</sup> Neighbourhood: Suburb

## BUILDING

Habitable surface: 17,00 m<sup>2</sup> Fronts: 2 Renovation: 2025 State: New Number of floors: 4

# COMFORT

Furnished: Yes Videophone: Yes Elevator: No