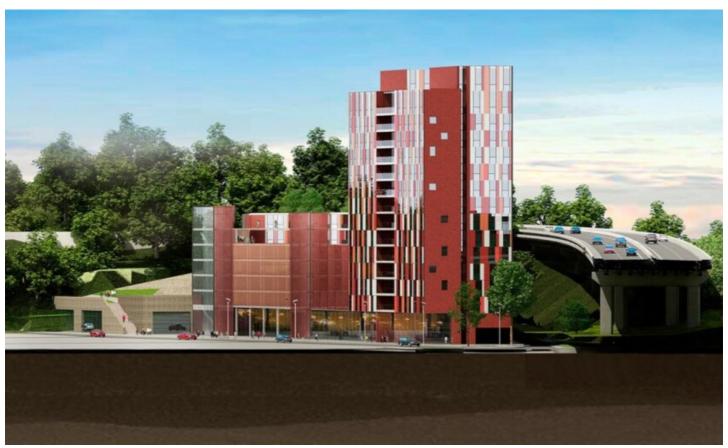

# **FOR SALE - STUDENT ROOM**

€ 110.000

Ref. 4866374

Engels Plein 14 B13, 3000 Leuven

Number of bedrooms: 1 Number of bathrooms: 1 Availability: tbd with the

tenant

Neighbourhood: Suburb PEB/EPB: 77kwh/m²/j

### BUILDING

Fronts: 4

State: Good state

Floor: 5

Number of floors: 13