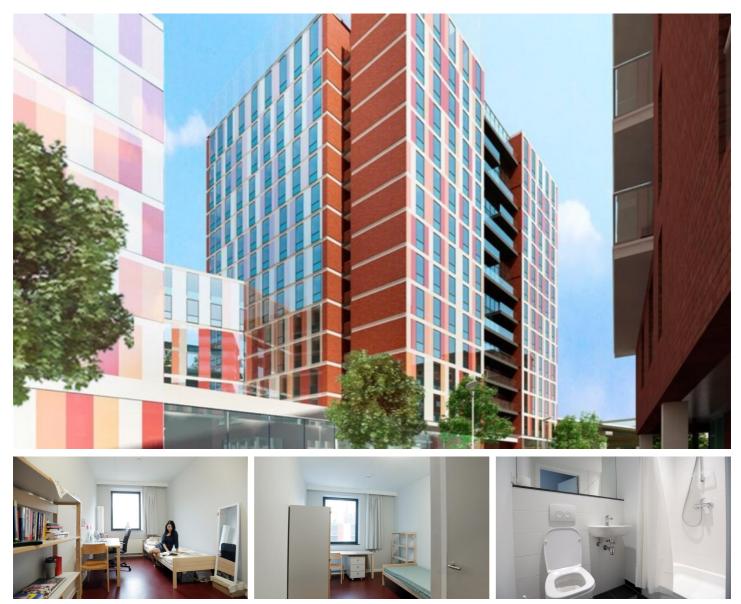

## FOR SALE - STUDENT ROOM

Engels Plein 14, 3000 Leuven

€ 130.000 Ref. 6659808

Number of bedrooms: 1 Number of bathrooms: 1 Availability: tbd with the tenant Surf. Living: 16m<sup>2</sup> Neighbourhood: Suburb PEB/EPB: 77kwh/m²/j

## DESCRIPTION

### BUILDING

Habitable surface: 16,00 m<sup>2</sup> Fronts: 4 State: Good state Floor: 5 Number of floors: 5

# COMFORT

Furnished: Yes Elevator: Yes

# LAYOUT

Kitchen: Yes, hyper equipped Bathroom type: Shower Laundry: Yes