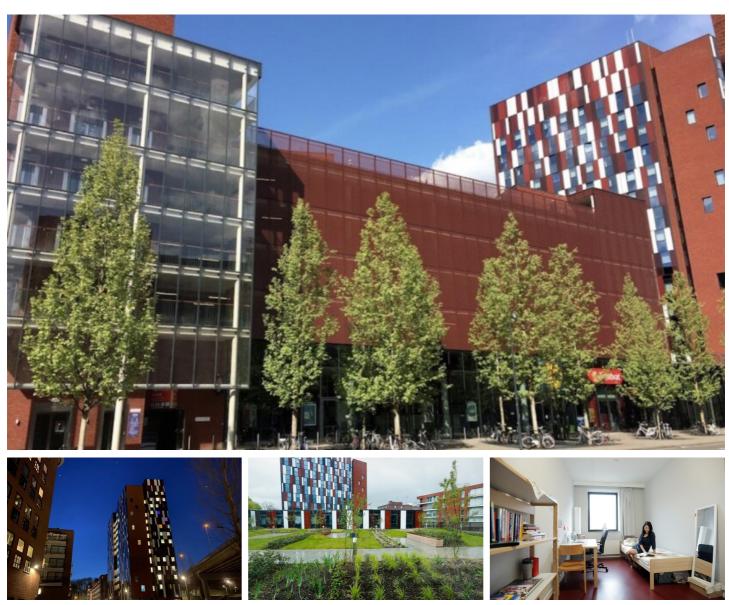

## FOR SALE - STUDENT ROOM

Engels Plein 28 B20, 3000 Leuven

€ 135.000 Ref. 5563418

Number of bedrooms: 1 Number of bathrooms: 1 Availability: tbd with the tenant Surf. Living: 16m<sup>2</sup> Neighbourhood: Suburb PEB/EPB: 77kwh/m²/j

# DESCRIPTION

### BUILDING

Habitable surface: 16,00 m<sup>2</sup> Fronts: 4 State: Good state Floor: 5 Number of floors: 5

# COMFORT

Furnished: Yes Elevator: Yes Air conditioning: Yes

# LAYOUT

Kitchen: Yes, hyper equipped Bathroom type: Shower Toilets: 1 Laundry: Yes