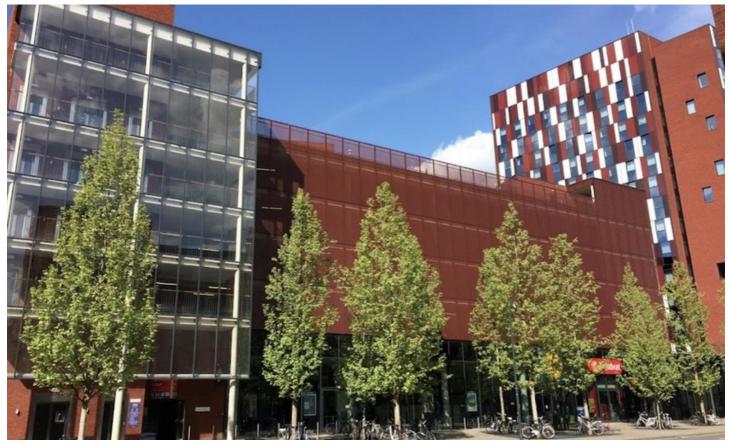

# **FOR SALE - STUDENT ROOM**

€ 135.000

Ref. 4713547

Engels Plein 28 B20, 3000 Leuven

Number of bedrooms: 1 Number of bathrooms: 1 Availability: tbd with the

Avallability: tod with tr

tenant

Neighbourhood: Suburb

#### BUILDING

Habitable surface: 16,00 m<sup>2</sup>

Fronts: 4

State: Good state

Floor: 5

Number of floors: 13

# **LOCATION**

Environment: Suburb School nearby: Yes Shops nearby: Yes

Public transport nearby: Yes Sport center nearby: Yes