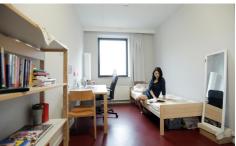

Surf. Living: 16m<sup>2</sup> PEB/EPB: 77kwh/m<sup>2</sup>/j

#### BUILDING

Habitable surface: 16,00 m<sup>2</sup>

Fronts: 4

State: Good state

Floor: 5

Number of floors: 13

# **COMFORT**

Furnished: Yes Elevator: Yes

# **LAYOUT**

Kitchen: Yes, hyper equipped Bathroom type: Shower

Toilets: 1 Laundry: Yes