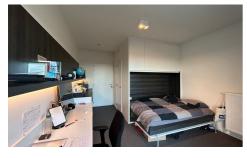

# **FOR SALE - STUDENT ROOM**

€ 185.000

Ref. 5627777

Martelarenlaan 200 B0504, 3010 Kessel-Lo

Number of bedrooms: 1 Number of bathrooms: 1 Availability: tbd with the

tenant

Surf. Living: 22m²
Surf. Plot: 2258m²
Neighbourhood: central

#### BUILDING

Habitable surface: 22,00 m<sup>2</sup>

Fronts: 3

Construction year: 2017 State: Very good state

Floor: 5

## **COMFORT**

Furnished: Yes

Handicap friendly: Yes

Elevator: Yes

# **LAYOUT**

Kitchen: Yes, fully fitted Bathroom type: All comfort

Laundry: Yes Cellar: Yes