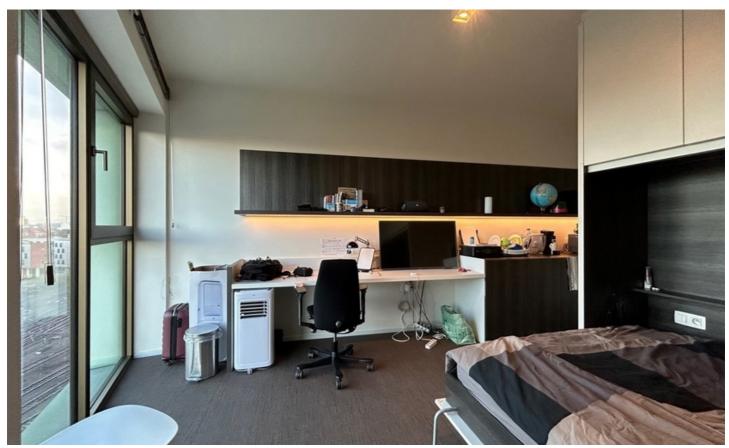

# **FOR SALE - STUDENT ROOM**

€ 185.000

Ref. 5627777

Martelarenlaan 200 B0504, 3010 Kessel-Lo

Number of bedrooms: 1 Number of bathrooms: 1 Availability: tbd with the

tenant

Surf. Living: 22m²
Surf. Plot: 2258m²
Neighbourhood: central

#### BUILDING

Habitable surface: 22,00 m<sup>2</sup>

Fronts: 3

Construction year: 2017 State: Very good state

Floor: 5

## **COMFORT**

Furnished: Yes

Handicap friendly: Yes

Elevator: Yes

# **LAYOUT**

Kitchen: Yes, fully fitted Bathroom type: All comfort

Laundry: Yes Cellar: Yes