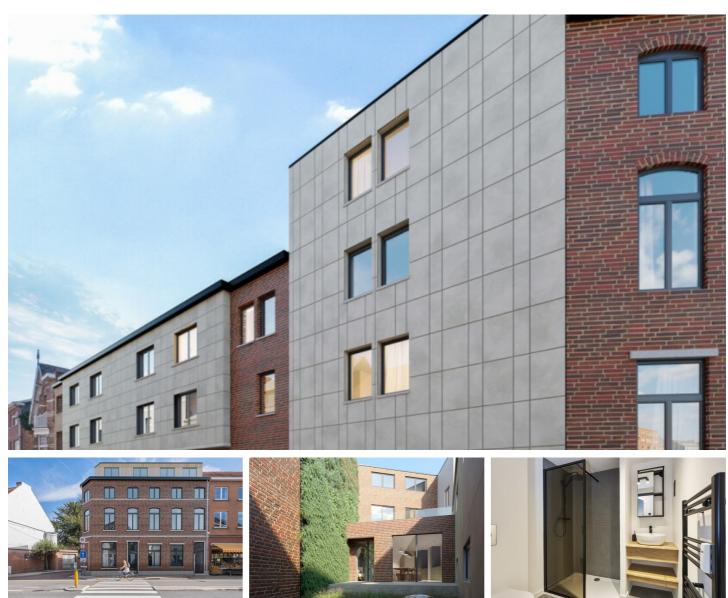

# FOR SALE - STUDENT ROOM

Naamsesteenweg 95 B0402, 3001 Heverlee

€ 230.000 Ref. 5566778

Availability: at delivery

Surf. Living: 16m<sup>2</sup>

## DESCRIPTION