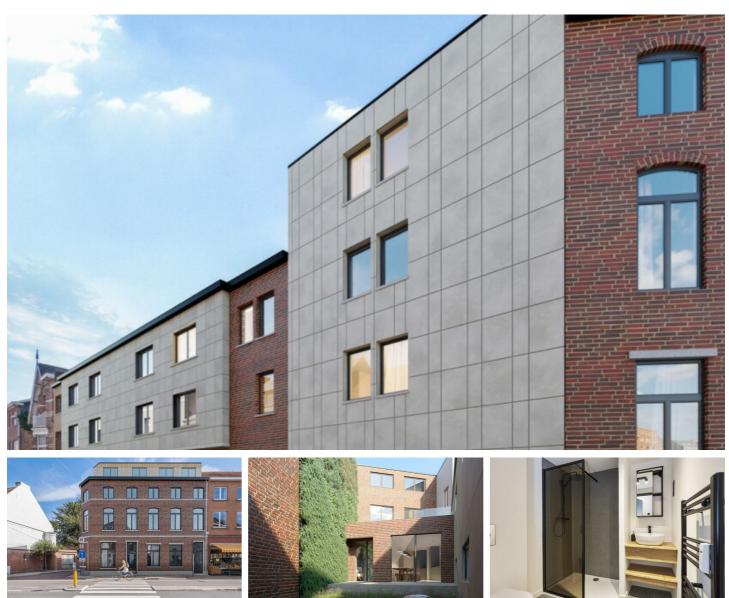

# FOR SALE - STUDENT ROOM

Naamsesteenweg 95 B0304, 3001 Heverlee

€ 209.000 Ref. 5566773

Availability: at delivery

Surf. Living: 16m<sup>2</sup>

## DESCRIPTION