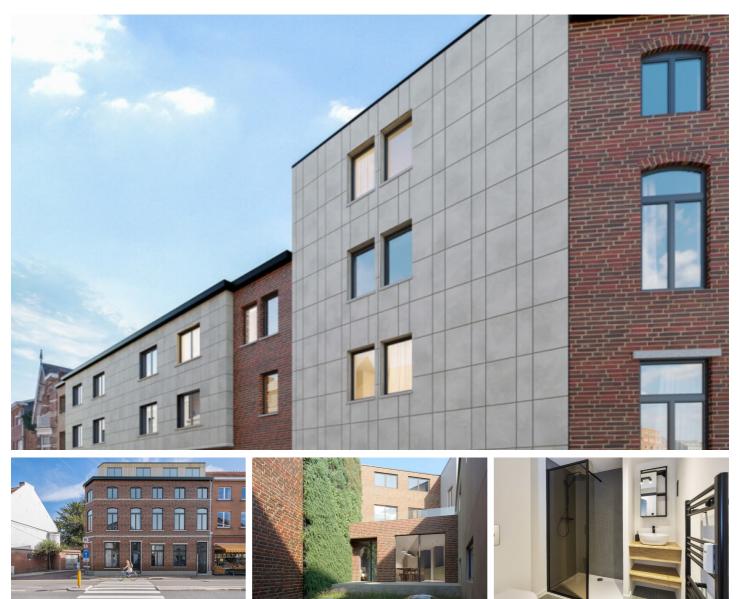

# FOR SALE - STUDENT ROOM

Naamsesteenweg 95 B0301, 3001 Heverlee

€ 205.000 Ref. 5566766

Availability: at delivery

Surf. Living: 15m<sup>2</sup>

## DESCRIPTION