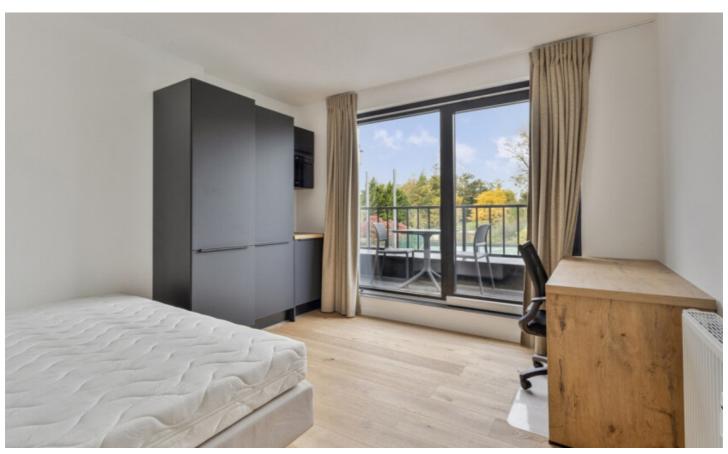

# **FOR SALE - STUDENT ROOM**

€ 229.000

Ref. 5926820

Geldenaaksebaan 126 B0202, 3001 Heverlee

Number of bedrooms: 1 Number of bathrooms: 1 Availability: at the contract Surf. Living: 19m<sup>2</sup> Surf. Plot: 142m<sup>2</sup> PEB/EPB: 94kwh/m<sup>2</sup>/j

# **BUILDING**

Habitable surface: 19,00 m<sup>2</sup>

Fronts: 2

State: Very good state

Floor: 2

### **COMFORT**

Furnished: Yes