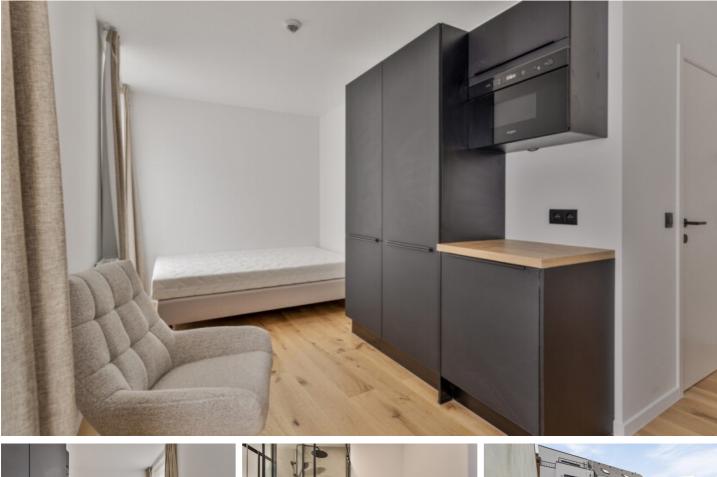

### FOR SALE - STUDENT ROOM

Geldenaaksebaan 126 B0101, 3001 Heverlee

€ 205.000 Ref. 5926812

Number of bedrooms: 1 Number of bathrooms: 1 Availability: at the contract Surf. Living: 19m<sup>2</sup> Surf. Plot: 142m<sup>2</sup> PEB/EPB: 94kwh/m<sup>2</sup>/j

### BUILDING

Habitable surface: 19,00 m<sup>2</sup> Fronts: 2 State: Very good state Floor: 1

# COMFORT

Furnished: Yes