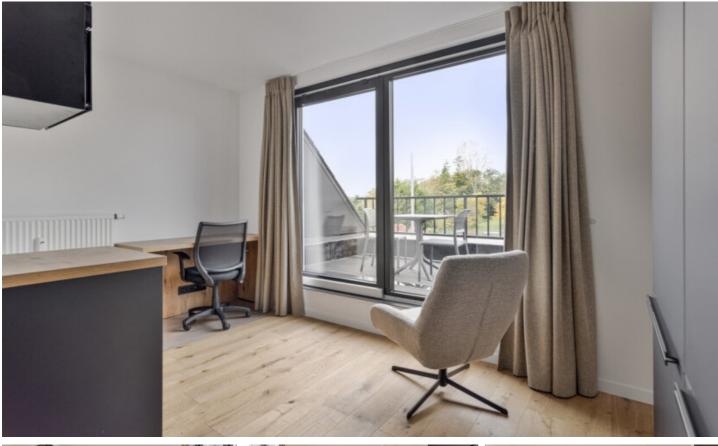

## FOR SALE - STUDENT ROOM

Geldenaaksebaan 126 B0301, 3001 Heverlee

€ 225.000 Ref. 5926825

Number of bedrooms: 1 Number of bathrooms: 1 Availability: at the contract

Surf. Living: 15m<sup>2</sup> Surf. Plot: 142m<sup>2</sup> PEB/EPB: 94kwh/m<sup>2</sup>/j

# BUILDING

Habitable surface: 15,00 m<sup>2</sup> Fronts: 2 State: Very good state Floor: 3

# COMFORT

Furnished: Yes