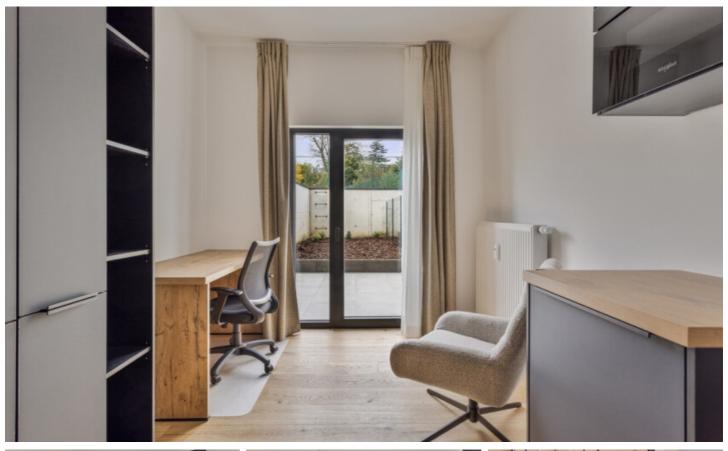

# **FOR SALE - STUDENT ROOM**

€ 239.000

Ref. 5926804

Geldenaaksebaan 126 B0002, 3001 Heverlee

Number of bedrooms: 1 Number of bathrooms: 1 Availability: at the contract Surf. Living: 18m<sup>2</sup> Surf. Plot: 142m<sup>2</sup> PEB/EPB: 94kwh/m²/j

# **BUILDING**

Habitable surface: 18,00 m<sup>2</sup>

Fronts: 2

State: Very good state

# **COMFORT**

Furnished: Yes