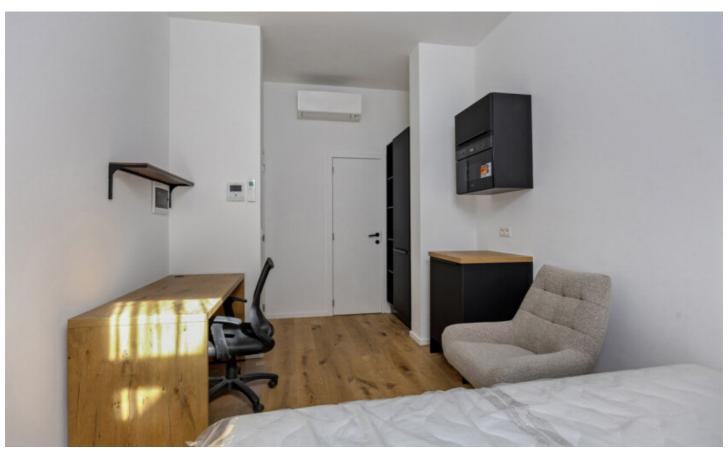

# **FOR SALE - STUDENT ROOM**

€ 229.000

Ref. 6616283

Erasme Ruelensvest 47 B0202, 3000 Leuven

Number of bedrooms: 1 Number of bathrooms: 1 Availability: at delivery Surf. Living: 15m<sup>2</sup> Surf. Plot: 95m<sup>2</sup>

## BUILDING

Habitable surface: 15,00 m<sup>2</sup>

Fronts: 2

Construction year: 1918

Renovation: 2025

State: New Floor: 2

Number of floors: 5

Orientation facade: North

# **COMFORT**

Furnished: Yes Videophone: Yes