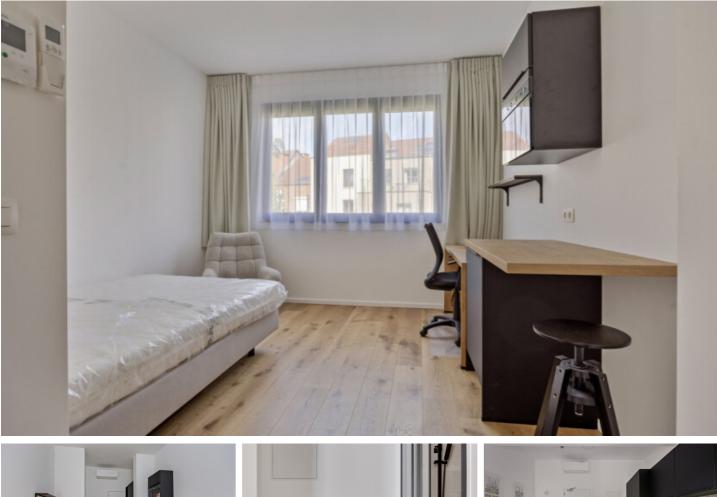

# FOR SALE - STUDENT ROOM

Erasme Ruelensvest 47 B0201, 3000 Leuven

€ 219.000 Ref. 6616276

Number of bedrooms: 1 Number of bathrooms: 1 Availability: at delivery Surf. Living: 18m<sup>2</sup> Surf. Plot: 95m<sup>2</sup> Neighbourhood: Suburb

### BUILDING

Habitable surface: 18,00 m<sup>2</sup> Fronts: 2 Construction year: 1918 Renovation: 2025 State: New Floor: 2 Number of floors: 5 Orientation facade: North

### COMFORT

Furnished: Yes Videophone: Yes