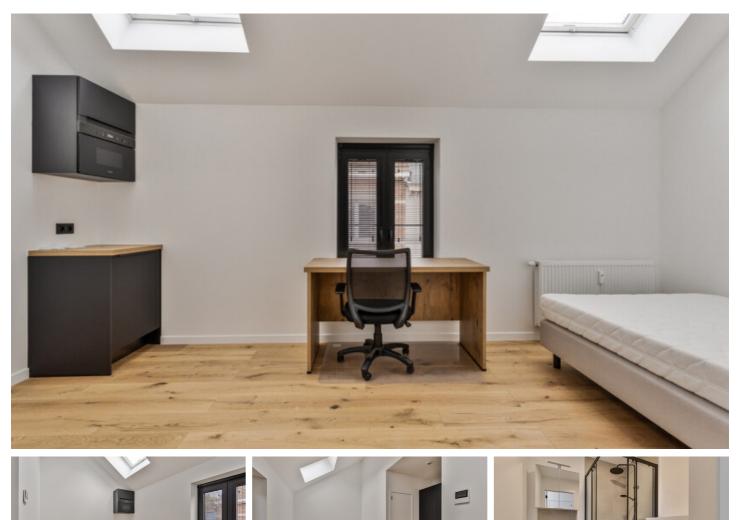

## FOR RENT - STUDENT ROOM

Sluisstraat 6 B0202, 3000 Leuven

€ 760

Ref. 6792575

Number of bedrooms: 1 Number of bathrooms: 1 Availability: at delivery

Surf. Living: 16m<sup>2</sup> Surf. Plot: 209m<sup>2</sup> Neighbourhood: city Center

## COMFORT

Furnished: Yes Videophone: Yes