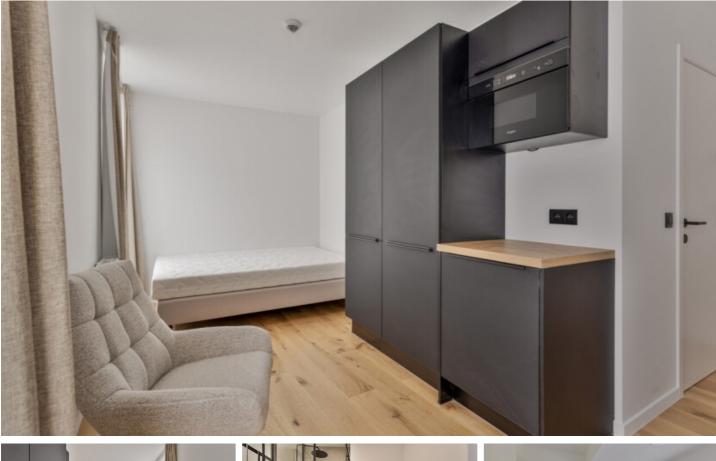

## FOR RENT - STUDENT ROOM

Naamsesteenweg 245 B0202, 3000 Leuven

€ 755 Ref. 6695051

Number of bedrooms: 1 Number of bathrooms: 1 Availability: at delivery Surf. Living: 16m<sup>2</sup> Surf. Plot: 130m<sup>2</sup> Neighbourhood: Suburb

#### **BUILDING**

Habitable surface: 16,00 m<sup>2</sup> Fronts: 2 Renovation: 2025 State: New Floor: 2 Number of floors: 4

# COMFORT

Furnished: Yes Videophone: Yes Elevator: No