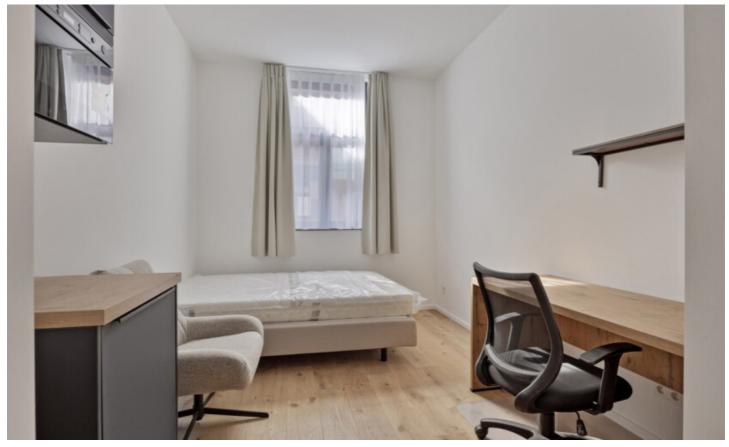

# **FOR RENT - STUDENT ROOM**

€ 720

Ref. 6695050

Number of bedrooms: 1 Number of bathrooms: 1 Availability: at delivery Surf. Living: 16m<sup>2</sup> Surf. Plot: 130m<sup>2</sup>

Neighbourhood: Suburb

## **BUILDING**

Habitable surface: 16,00 m<sup>2</sup>

Fronts: 2

Renovation: 2025

State: New Floor: 2

Number of floors: 4

# **COMFORT**

Furnished: Yes Videophone: Yes Elevator: No