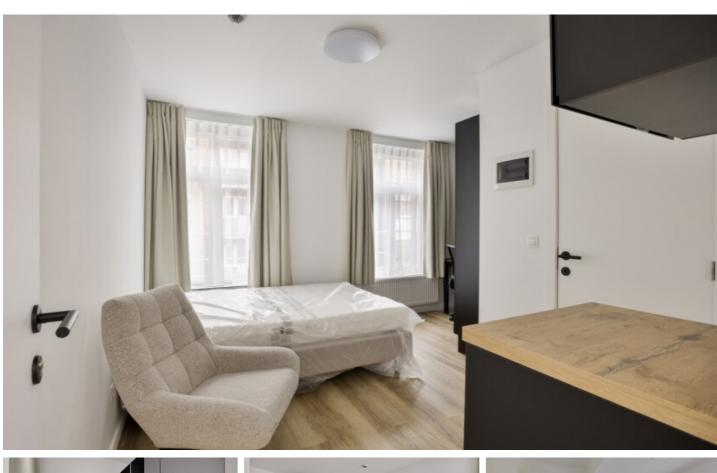

### FOR RENT - STUDENT ROOM

Naamsesteenweg 245 B0102, 3000 Leuven

€ 695 Ref. 6695045

Number of bedrooms: 1 Number of bathrooms: 1 Availability: at delivery

Surf. Living: 18m<sup>2</sup> Surf. Plot: 130m<sup>2</sup> Neighbourhood: Suburb

#### **BUILDING**

Habitable surface: 18,00 m<sup>2</sup> Fronts: 2 Renovation: 2025 State: New Floor: 1 Number of floors: 4

# COMFORT

Furnished: Yes Videophone: Yes Elevator: No