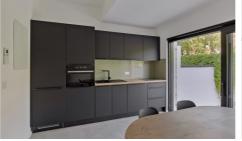

Herbert Hooverplein 14, 3000 Leuven

**Phone number:** 016 22 92 28 **E-mail:** office@connect-immo.be

# **FOR RENT - STUDENT ROOM**

€ 720

Ref. 6695042











Number of bedrooms: 1 Number of bathrooms: 1 Availability: at delivery Surf. Living: 17m<sup>2</sup> Surf. Plot: 130m<sup>2</sup>

Neighbourhood: Suburb

## **DESCRIPTION**

#### **FINANCIAL**

Price: € 720,00 per month Available: At delivery

#### **BUILDING**

Habitable surface: 17,00 m<sup>2</sup>

Fronts: 2

Renovation: 2025

State: New Floor: 1

Number of floors: 4

### **COMFORT**

Furnished: Yes Videophone: Yes Elevator: No

### **ENERGY**

EPC code: EPB Startverklaring

Double glazing: Yes Heating type: Gas Heating: Collective

#### LOCATION

Environment: Suburb, central

School nearby: Yes Shops nearby: Yes

Public transport nearby: Yes

Highway nearby: Yes Sport center nearby: Yes

#### **TERRAIN**

Ground area: 130,00 m<sup>2</sup>

Garden: No

### **LAYOUT**

Bathroom type: