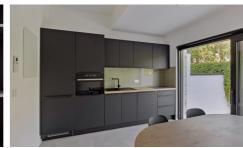

Herbert Hooverplein 14, 3000 Leuven

**Phone number:** 016 22 92 28 **E-mail:** office@connect-immo.be

# **FOR RENT - STUDENT ROOM**

€ 675

Ref. 6695035











Number of bedrooms: 1 Number of bathrooms: 1 Availability: at delivery Surf. Living: 17m<sup>2</sup> Surf. Plot: 130m<sup>2</sup>

Neighbourhood: Suburb

## **DESCRIPTION**

#### **FINANCIAL**

Price: € 675,00 per month Available: At delivery

#### **BUILDING**

Habitable surface: 17,00 m<sup>2</sup>

Fronts: 2

Renovation: 2025

State: New

Number of floors: 4

## **COMFORT**

Furnished: Yes Videophone: Yes Elevator: No

## **ENERGY**

EPC code: EPB Startverklaring

Double glazing: Yes Heating type: Gas Heating: Collective

#### LOCATION

Environment: Suburb, central

School nearby: Yes Shops nearby: Yes

Public transport nearby: Yes

Highway nearby: Yes Sport center nearby: Yes

#### **TERRAIN**

Ground area: 130,00 m<sup>2</sup>

Garden: No

## **LAYOUT**

Bathroom type: All comfort