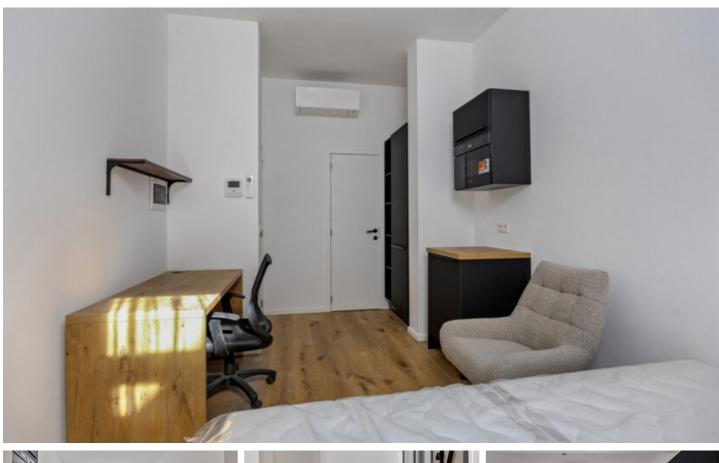

## FOR RENT - STUDENT ROOM

Erasme Ruelensvest 47 B0202, 3000 Leuven

€ 755 Ref. 6616292

Number of bedrooms: 1 Number of bathrooms: 1 Availability: at delivery Surf. Living: 15m<sup>2</sup> Surf. Plot: 95m<sup>2</sup> Neighbourhood: Suburb

# COMFORT

Furnished: Yes Videophone: Yes

#### BUILDING

Habitable surface: 15,00 m<sup>2</sup> Fronts: 2 Construction year: 1918 Renovation: 2025 State: New Floor: 2 Number of floors: 5 Orientation facade: North