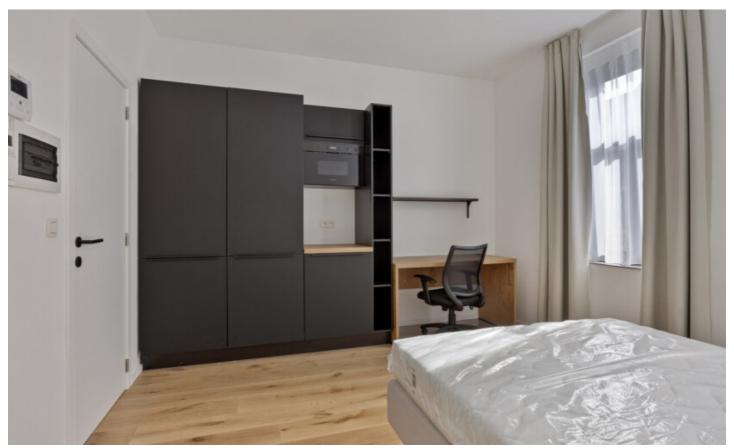

# **FOR RENT - STUDENT ROOM**

€ 705

Ref. 6616270

Erasme Ruelensvest 47 B0101, 3000 Leuven

Number of bedrooms: 1 Number of bathrooms: 1 Availability: at delivery Surf. Living: 17m<sup>2</sup> Surf. Plot: 95m<sup>2</sup>

#### **BUILDING**

Habitable surface: 17,00 m<sup>2</sup>

Fronts: 2

Construction year: 1918

Renovation: 2025

State: New Floor: 1

Number of floors: 5

Orientation facade: North

# **COMFORT**

Furnished: Yes Videophone: Yes