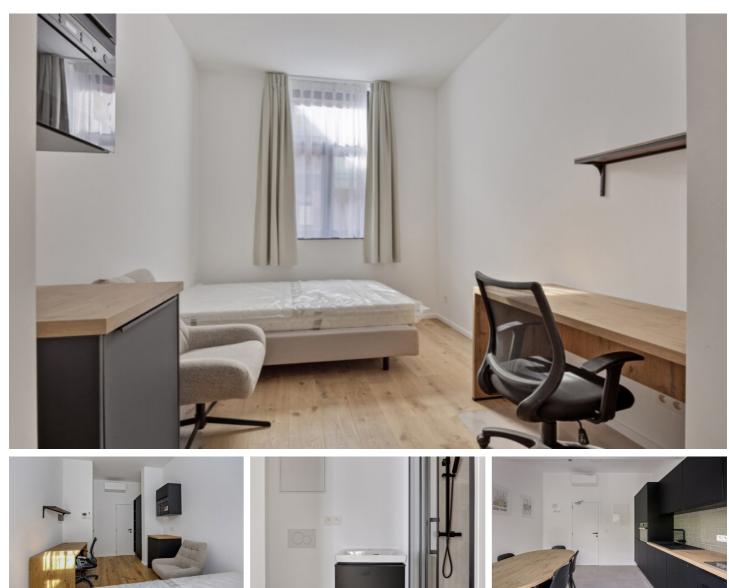

## FOR RENT - STUDENT ROOM

Erasme Ruelensvest 47 B0001, 3000 Leuven

€ 645 Ref. 6616261

Number of bedrooms: 1 Number of bathrooms: 1 Availability: at delivery

Surf. Living: 16m<sup>2</sup> Surf. Plot: 95m<sup>2</sup> Neighbourhood: Suburb

# COMFORT

Furnished: Yes Videophone: Yes