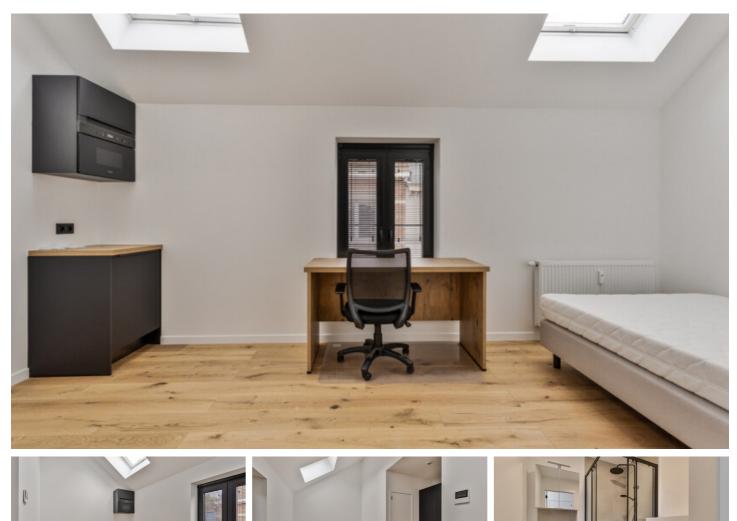

## FOR RENT - STUDENT ROOM

Sluisstraat 6 B0202, 3000 Leuven

€ 760

Ref. 6781189

Number of bedrooms: 1 Number of bathrooms: 1 Availability: at delivery Surf. Living: 16m<sup>2</sup> Surf. Plot: 209m<sup>2</sup> Neighbourhood: city Center

## COMFORT

Furnished: Yes Videophone: Yes