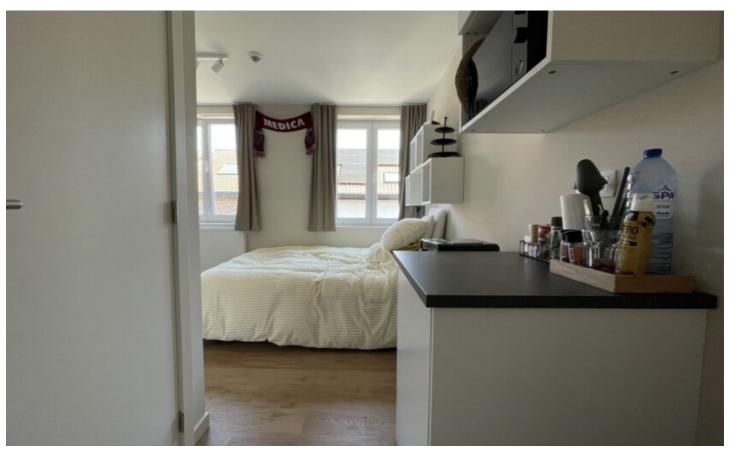

# **FOR RENT - STUDENT ROOM**

€ 720

Ref. 6658240

Number of bedrooms: 1 Number of bathrooms: 1 Surf. Living: 13m² Neighbourhood: central

# **COMFORT**

Furnished: Yes