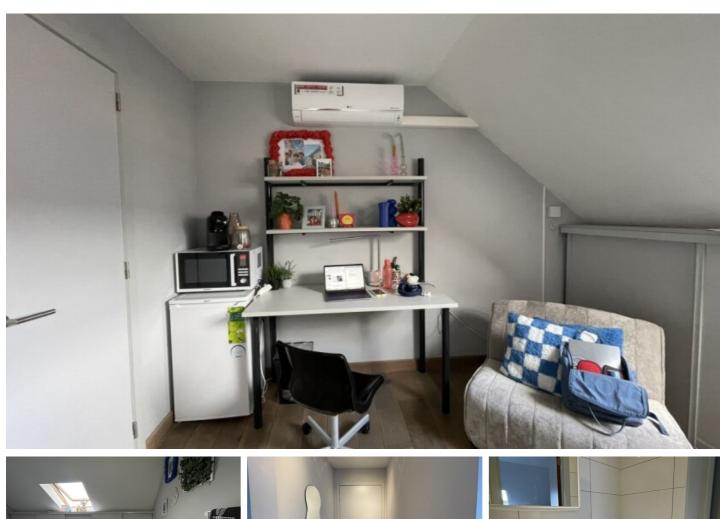

## FOR RENT - STUDENT ROOM

Lepelstraat 52A B0302, 3000 Leuven

€ 560 Ref. 4444704

Number of bedrooms: 1 Number of bathrooms: 1 Surf. Living: 18m<sup>2</sup> Neighbourhood: city Center PEB/EPB: 123kwh/m²/j

# COMFORT

Furnished: Yes

# LAYOUT

Kitchen: Yes, hyper equipped Bathroom type: Shower Toilets: 1