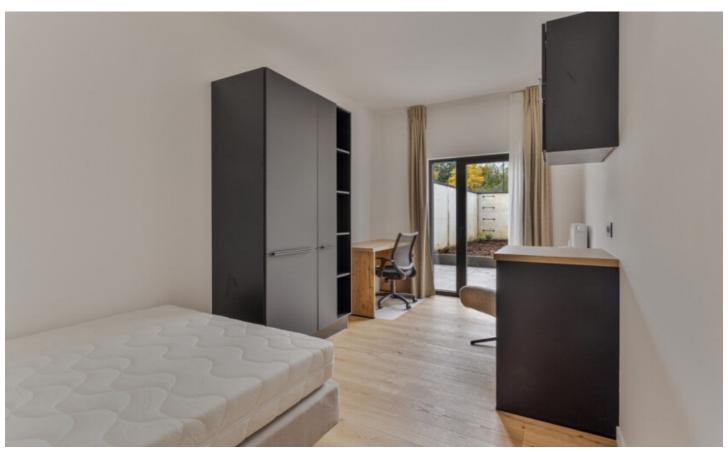

# **FOR RENT - STUDENT ROOM**

€ 790

Ref. 6733783

Geldenaaksebaan 126 B0002, 3001 Heverlee

Number of bedrooms: 1 Number of bathrooms: 1 Availability: immediately Surf. Living: 18m<sup>2</sup> Surf. Plot: 142m<sup>2</sup> PEB/EPB: 94kwh/m<sup>2</sup>/j

## **BUILDING**

Habitable surface: 18,00 m<sup>2</sup>

Fronts: 2

State: Very good state

## **COMFORT**

Furnished: Yes