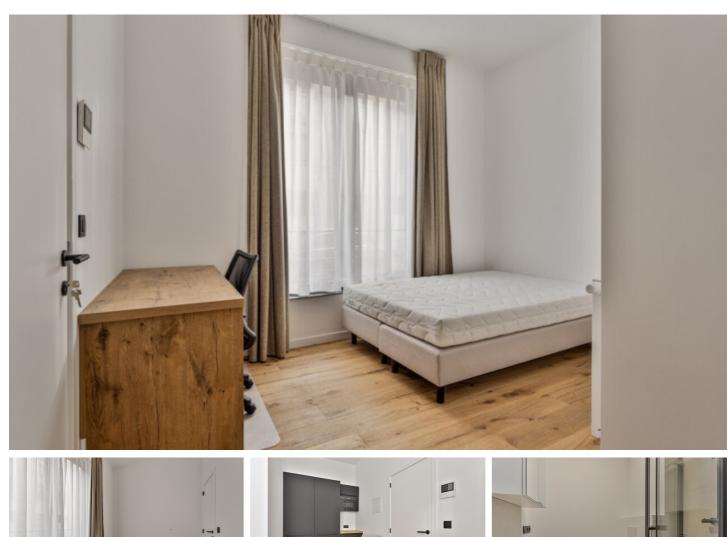

# FOR RENT - STUDENT ROOM

Geldenaaksebaan 126 B0001, 3001 Heverlee

€ 645 Ref. 6375134

Number of bedrooms: 1 Number of bathrooms: 1 Availability: immediately

Surf. Living: 17m<sup>2</sup> Surf. Plot: 142m<sup>2</sup>

## **BUILDING**

Habitable surface: 17,00 m<sup>2</sup> Fronts: 2 State: Very good state

# COMFORT

Furnished: Yes