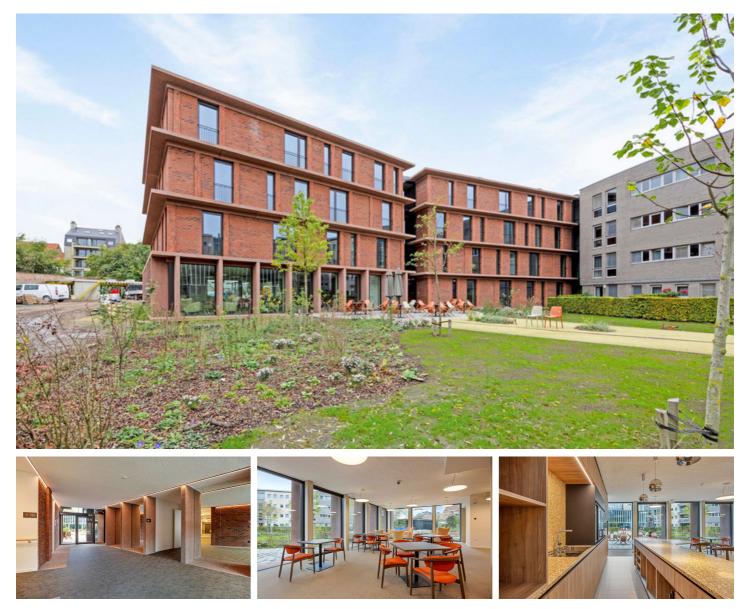

#### FOR RENT - SERVICE FLATS

Burgem. Stanislas De Rijcklaan 5, 3000 Leuven

On request

Ref. 5587617

Number of bedrooms: 1 Number of bathrooms: 1 Availability: immediately

Surf. Living: 55m<sup>2</sup> Neighbourhood: Suburb

# DESCRIPTION

#### **BUILDING**

Habitable surface: 55,00 m<sup>2</sup> Fronts: 3 Construction year: 2022 State: Very good state Number of floors: 3

# COMFORT

Furnished: No Handicap friendly: Yes Elevator: Yes

#### LOCATION

Environment: Suburb, residential area