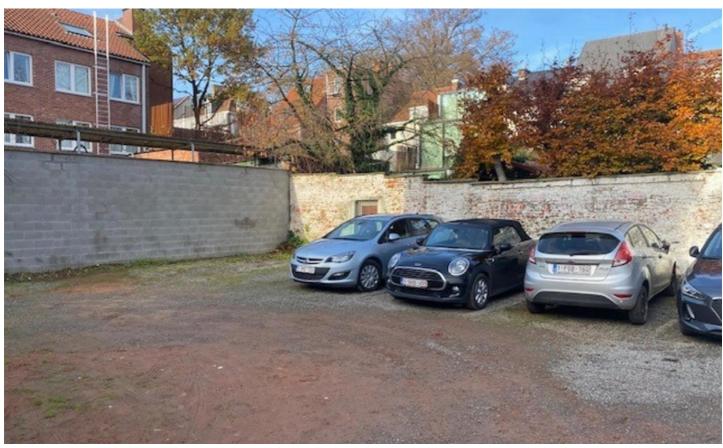

# FOR SALE - OUTSIDE PARKING

Edward van Evenstraat , 3000 Leuven

Sold Ref. 4584083

Availability: tbd with the tenant

Neighbourhood: city Center

### PARKING

Parkings outside: Yes Parkings inside: No