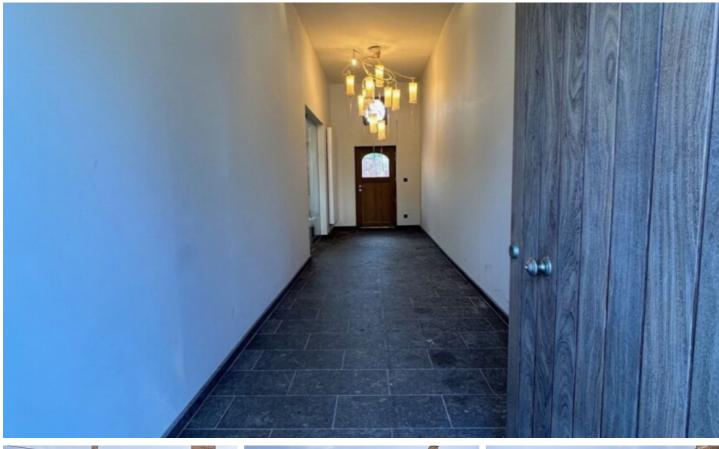

# DESCRIPTION

### BUILDING

Habitable surface: 200,00 m<sup>2</sup> Fronts: 2 State: Very good state Orientation rear: South

# LAYOUT

Kitchen: Yes Bathroom type: All comfort Cellar: Yes Attic: Yes